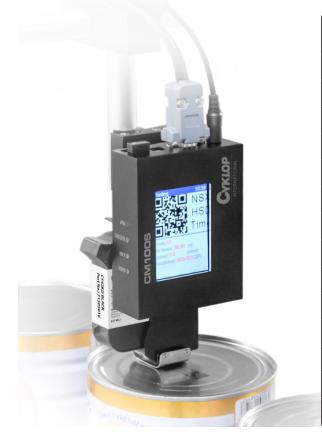

THERMAL INKJET PRINTER

The Cyklop CM100S is a high resolution TIJ printer with an interchangeable cartridge system and ideal for encoding products and/ or packaging materials. This new printer is based on the proven CM 100. The CM 100S is equipped with an anti-shock system and a new slide head, making it possible to print on curved and uneven surfaces.

Due to its compact design, this printer is easy to assemble on case sealers, conveyor belts and / or labeling machines. Using proven and reliable HP<sup>TM</sup> cartridge technology, the CM 100S is a robust, maintenance-free thermal inkjet printer that is suitable for placement in industrial environments. This high-resolution printer does not contain expensive wearing parts, making (high) costs for parts and / or repairs a thing of the past.

## **User friendly**

Using the design software and the intuitive user interface offers this printer the ability to packaging neat, fast, efficient and contactless individualize. Printing information as text, date, time, logo, barcodes is possible with a high resolution up to 600 dpi.

## < Click here for a video of the CM 100S >

| Technical features: |                                  |
|---------------------|----------------------------------|
| Print technology    | HP TIJ2.5 (HP Thermische Inkjet) |
| Print distance      | 1~6mm                            |
| Print height        | Max. 12,7 mm                     |
| Print speed         | 76m/min @ 300x300dpi             |
| Resolution          | Max. 600 dpi                     |
| Print-language      | Multiple, including NL, EN       |
| Font type           | Windows True Fonts               |
| Message length      | Up to 150 character per line     |
| Dimensions (LxWxH)  | 164,35 x 85,5 x 7,6 mm           |
| Display             | Rotating 2.8" colour LCD display |
| Power               | AC 100V-240V, 50/60Hz, 1,4A      |
| Consumbables        | CY42K TIJ Water based Black      |
|                     | CYS40K TIJ Solvent based Black   |
| Optional            | Photocel                         |