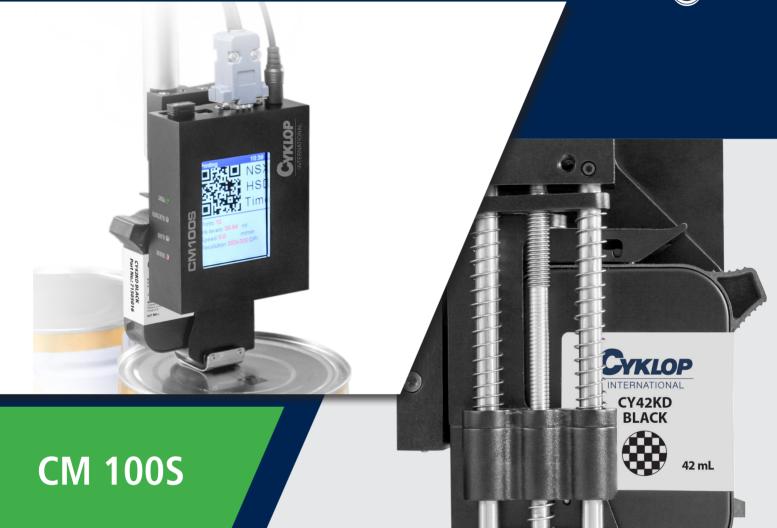

THERMAL INKJET PRINTER

The Cyklop CM100S is a high resolution TIJ printer with an interchangeable cartridge system and ideal for encoding products and/ or packaging materials. This new printer is based on the proven CM 100. The CM 100S is equipped with an anti-shock system and a new slide head, making it possible to print on curved and uneven surfaces.

Due to its compact design, this printer is easy to assemble on case sealers, conveyor belts and / or labeling machines. Using proven and reliable HP<sup>TM</sup> cartridge technology, the CM 100S is a robust, maintenance-free thermal inkjet printer that is suitable for placement in industrial environments. This high-resolution printer does not contain expensive wearing parts, making (high) costs for parts and / or repairs a thing of the past.

## **User friendly**

Using the design software and the intuitive user interface offers this printer the ability to packaging neat, fast, efficient and contactless individualize. Printing information as text, date, time, logo, barcodes is possible with a high resolution up to 600 dpi.

The CM100 printer has a storage capacity of 100 different programs. With the included wireless bluetooth keyboard is the information to be printed created and sent to the printer. Also is there is a free app available to the information send with a phone or tablet.